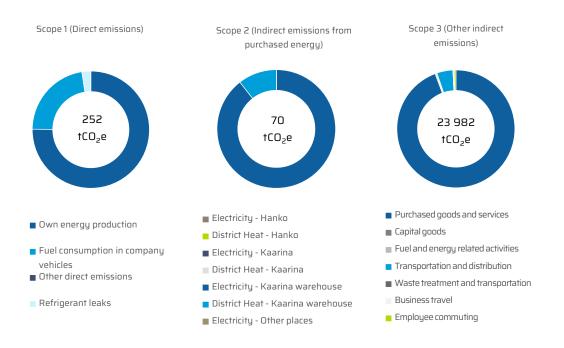

## Carbon footprint of Helmacab Oy in 2024

The carbon footprint of Helmacab Oy was 24 304 tCO<sub>2</sub>e

- Scope 1: 252 tCO<sub>2</sub>e

- Scope 2: 70 tCO<sub>2</sub>e

- Scope 3: 23 982 tCO<sub>2</sub>e

## The largest emission sources were:

- Manufacturing of materials used for production 22 612 tCO<sub>2</sub>e (93%)
- Transportation of materials 1 052 tCO<sub>2</sub>e (4%)
- Own energy production 189 tCO<sub>2</sub>e (0,7%)