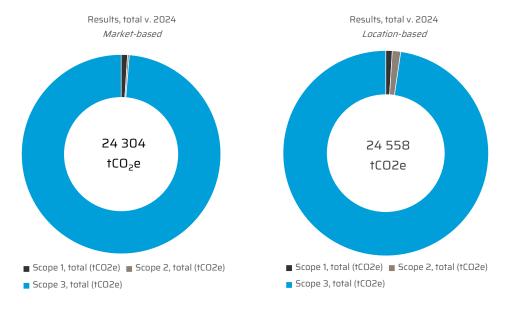

## Carbon footprint of Helmacab Oy in 2024

The carbon footprint of Helmacab Oy was 24 304 tCO<sub>2</sub>e

- Scope 1: 252 tCO<sub>2</sub>e

- Scope 2: 70 tCO<sub>2</sub>e

- Scope 3: 23 982 tCO<sub>2</sub>e